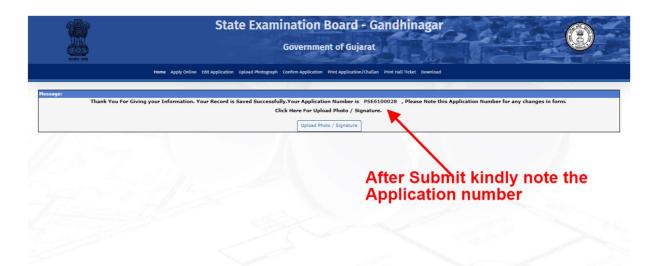

4) After Submit kindly note your Application number which will be used for further process.

5)After submitting form, click on "Upload Photograph", enter application number and date of birth to proceed.